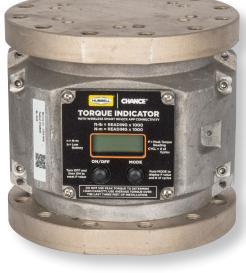

The Torque Indicator mounts between the Kelly bar adapter and drive tool (or locking dog assembly). Torque can be easily read on the base unit's LCD display and remotely via the app.

Base Unit

## WHAT MAKES IT GREAT

- Provides "real time" installation capacity
- Torque displayed on Base Unit and transmitted via Bluetooth<sup>®</sup> to Android and iOS smart devices
- Multiple Bluetooth display devices can be linked to Base Unit
- Torque Indicator Remote Pro app allows torque readings to be sent via email to be downloaded
- Toggle between foot-pounds and Newton-meters at the push of a button
- Accuracy: ±500ft-lb at any reading
- No shear pins to replace
- Powered by two standard 9V batteries
- Solid one-piece spool design to withstand bending loads.
- Top and bottom flange each provide six holes tapped ½"- 13 on a 5-¼" bolt circles and twelve holes tapped 5%"- 11 on a 7-5%" bolt circles for mounting options with various Kelly bar adapter and drive tool sizes