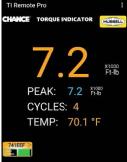

The Torque Indicator mounts between the Kelly bar adapter and drive tool (or locking dog assembly). Torque can be easily read on the base unit's LCD display and remotely via the app.

Base Unit

## Download free Torque Indicator Remote Pro App Apple App Store or <u>Google Play Store</u>

| Catalog<br>No. | Torque Rating                | Operational temperature          |
|----------------|------------------------------|----------------------------------|
| C3031836       | 30,000 ft-lbs<br>(40,675 Nm) | -22° to 158° F<br>(-30° to 70°C) |

## WHAT MAKES IT GREAT

- Provides "real time" installation capacity
- Torque displayed on Base Unit and transmitted via Bluetooth<sup>®</sup> to Android and iOS smart devices
- Multiple Bluetooth display devices can be linked to Base Unit
- Torque Indicator Remote Pro app allows torque readings to be sent via email to be downloaded
- Toggle between foot-pounds and Newton-meters at the push of a button
- Accuracy: ±500ft-lb at any reading
- No shear pins to replace
- Powered by two standard 9V batteries
- Solid one-piece spool design to withstand bending loads.
- Top and bottom flange each provide six holes tapped ½"- 13 on a 5-¼" bolt circles and twelve holes tapped 5%"- 11 on a 7-5%" bolt circles for mounting options with various Kelly bar adapter and drive tool sizes