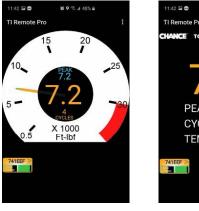

## Download free Torque Indicator Remote Pro App Apple App Store or <u>Google Play Store</u>

| Catalog<br>No. | Torque Rating                | Operational temperature          |
|----------------|------------------------------|----------------------------------|
| C3031836       | 30,000 ft-lbs<br>(40,675 Nm) | -22° to 158° F<br>(-30° to 70°C) |

## WHAT MAKES IT GREAT

- Provides "real time" installation capacity
- Torque displayed on Base Unit and transmitted via Bluetooth<sup>®</sup> to Android and iOS smart devices
- Multiple Bluetooth display devices can be linked to Base Unit
- Torque Indicator Remote Pro app allows torque readings to be sent via email to be downloaded
- Toggle between foot-pounds and Newton-meters at the push of a button
- Accuracy: ±500ft-lb at any reading
- No shear pins to replace
- Powered by two standard 9V batteries
- Solid one-piece spool design to withstand bending loads.
- Top and bottom flange each provide six holes tapped ½"- 13 on a 5-¼" bolt circles and twelve holes tapped 5%"- 11 on a 7-5%" bolt circles for mounting options with various Kelly bar adapter and drive tool sizes